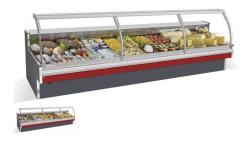

## Description

Serve over counter with curved lift-up opening glazing with upper glass shelf, suitable for the display and sell of dairy products, delicatessen, cheese, meat and gastronomy. Mika, elegant and stylish, presents a perfect quality-price balance and offers optimum functional solutions and an excellent presentation of products. Available both Remote and Plug-in versions.