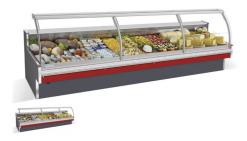

## Description

Tax amount:

Serve over counter with curved lift-up opening glazing with upper glass shelf, suitable for the display and sell of dairy products, delicatessen, cheese, meat and gastronomy. Mika, elegant and stylish, presents a perfect quality-price balance and offers optimum functional solutions and an excellent presentation of products. Available both Remote and Plug-in versions.