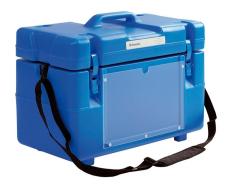

## **Medical Transport Box MT 8 B**

Rating: Not Rated Yet

Price:

Variant price modifier:

Base price with tax:

Price with discount:

Salesprice with discount:

Sales price:

## **Additional Information**

| External dimensions (H x W x D) (mm) | 435x590x290 |
|--------------------------------------|-------------|
| Net weight (kg)                      | 7.0         |
| Volume (I)                           | 18          |
| Number of bags (270 ml)              | 14          |
| Number of bags (450 ml)              | 8           |
| Cold life +32°C (h)                  | 57          |
| Cold life +43°C (h)                  | 16.39       |