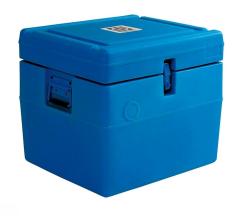

## **Medical Transport Box MT 12 E**

Rating: Not Rated Yet

Price:

Variant price modifier:

Base price with tax:

Price with discount:

Salesprice with discount:

Sales price:

## **Additional Information**

| External dimensions (H x W x D) (mm) | 500x550x470 |
|--------------------------------------|-------------|
| Net weight (kg)                      | 11.7        |
| Volume (I)                           | 24          |
| Number of bags (270 ml)              | 25          |
| Number of bags (450 ml)              | 15          |
| Cold life +32°C (h)                  | 96.14       |
| Cold life +43°C (h)                  | 56.5        |