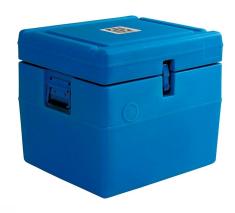

## **Medical Transport Box MT 12 E**

Rating: Not Rated Yet

Price:

Variant price modifier:

Base price with tax:

Price with discount:

Salesprice with discount:

Sales price:

## **Additional Information**

| External dimensions (H x W x D) (mm) | 500x550x470 |
|--------------------------------------|-------------|
| Net weight (kg)                      | 11.7        |
| Volume (I)                           | 24          |
| Number of bags (270 ml)              | 25          |
| Number of bags (450 ml)              | 15          |
| Cold life +32°C (h)                  | 96.14       |
| Cold life +43°C (h)                  | 56.5        |