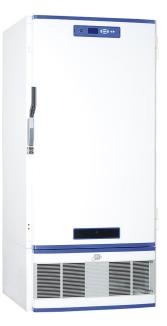

Medical Refrigerator LR 750 G

Rating: Not Rated Yet **Price:** Variant price modifier:

Base price with tax:

Price with discount:

Salesprice with discount:

Sales price:

Sales price without tax:

Discount:

## **Additional Information**

| Door type                                          | Solid door                              |
|----------------------------------------------------|-----------------------------------------|
| Gross volume (I)                                   | 746                                     |
| Net volume (I)                                     | 620                                     |
| Set point (°C)                                     | +4                                      |
| Alarm limits (can be programmed individually) (°C) | +6 /+2                                  |
| Voltage (V)                                        | 220-240                                 |
| Frequency (Hz)                                     | 50 / 60                                 |
| Power (W)                                          | 300                                     |
| Energy consumption (Kwh/24h)                       | 1.60                                    |
| Hold over time (from +4C° to +10C°) (h)            | 2                                       |
| GMP class                                          | ISO5/EC GMP A                           |
| GMP class<br>Climate class                         | 2<br>ISO5/EC GMP A<br>T (+16°C – +43°C) |