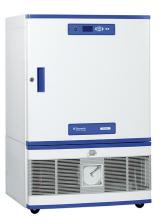

## Medical Refrigerator LR 250 G

Rating: Not Rated Yet **Price:** Variant price modifier:

Base price with tax:

Price with discount:

Salesprice with discount:

Sales price:

Sales price without tax:

Discount:

## **Additional Information**

| Door type                                          | Solid door        |
|----------------------------------------------------|-------------------|
| Gross volume (I)                                   | 246               |
| Net volume (I)                                     | 167               |
| Set point (°C)                                     | +4                |
| Alarm limits (can be programmed individually) (°C) | +6 /+2            |
| Voltage (V)                                        | 220-240           |
| Frequency (Hz)                                     | 50 / 60           |
| Power (W)                                          | 200               |
| Energy consumption (Kwh/24h)                       | 1.4               |
| Hold over time (from +4C° to +10C°) (h)            | 2                 |
| GMP class                                          | ISO5/EC GMP A     |
| Climate class                                      | T (+16°C – +43°C) |