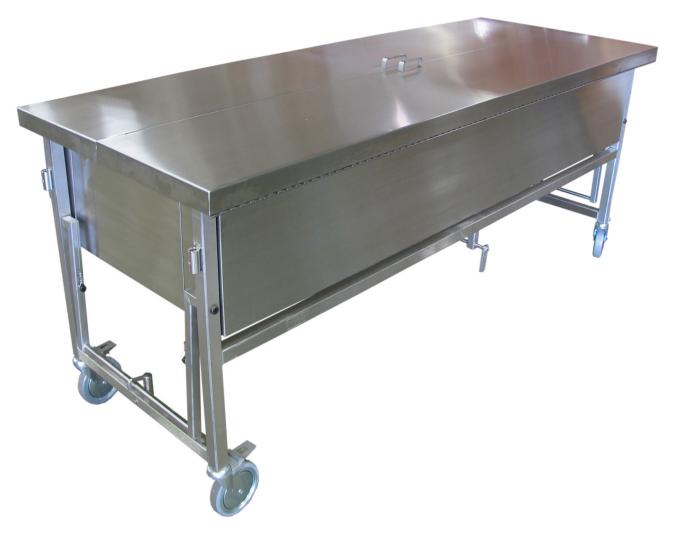

## Description

The Immersion Table is a uniquely designed cadaver storage chamber. When not in use, the cadaver is lowered into a preservation solution and is raised by a manual lifting mechanism when required. Primarily designed for use in research laboratories and medical schools.