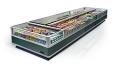

## Description G3:

- Lengths (mm): 1875 2500 3750 Head-case
- Thermopane glass H325 mm.
- Lengths (mm): 937, 1250, 1875, 2500, 3750
- Depth (mm): 1955Heights (mm): 912
- Display and Sale: Frozen Food
- Working Temp: -18~-20
- Wide and Long Product Arrangement Surface Maximum Display Effect
- Advanced Visibility Effect
- •Optional Shelf for Greater Display Effect
- High-Impact Resistant Dual Bumpers