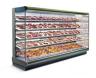

## Description D1070:

Front panel: H430, H530mm
Lengths (mm): 1875-2500-3750

Depth (mm): 1070Heights (mm): 2000, 2100

- Eco-Friendly products & Energy saving effects.
- $\bullet$  Wide Glass application for side view effects.
- Easy cleaning and management & prevention of bad smell counter flow.
- Maximized display effects by European interior style.
- To secure the view of internal insert structure of the top part.
- Applying MICOM Controller to keep precious temperature.