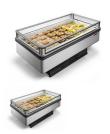

## Description LAVAL:

• Lengths (mm): 1350, 1965, 2565

• Depth (mm): 1046 • Heights (mm): 910, 970

• Display and Sale: Meat/Frozen Food

• Working Temp: -2~+2 • Working Temp: -18~-20

- Simple Event Item Display Arrangement
- High-Impact Resistant Dual Bumpers
- Exclusive Freezer/Refrigerator Combination
- 4 Glass Surfaces for improved Display Effect
- Rotating Wheels attached for Greater Portability