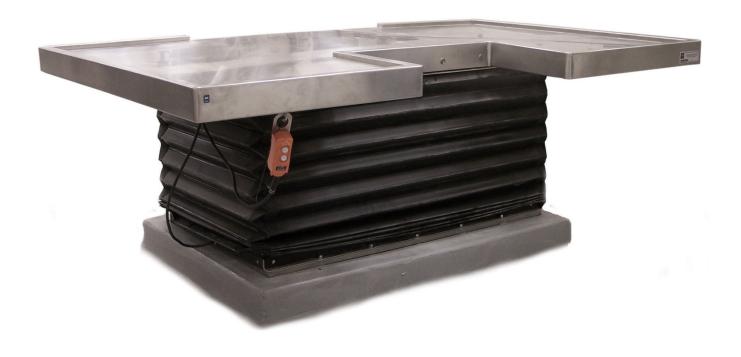

## Description

• U-shaped table is designed for use as a large animal necropsy table. It features all heavy gauge stainless steel construction. The tabletop and inner frame support are attached to an electrically powered hydraulic scissor lift. Inner frame support is fabricated from heavy gauge stainless steel tubing.