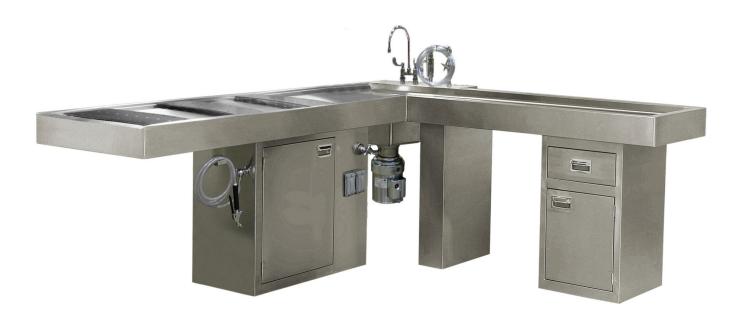

## **L-Shaped Autopsy Table**

Rating: Not Rated Yet

Price:

Variant price modifier:

Base price with tax:

Price with discount:

Salesprice with discount:

Sales price:

## Description

- All type 304 stainless steel construction with a polished No. 4 finish.
- Heliarc-welded seams and joints, ground and polished to match adjoining surfaces.
- Radii on all inside and outside corners for easy cleaning.
- Height adjustment via electro hydraulic mechanism.
- Plumbing and electrical lines factory installed and require only single point connection at the project location.
- Backflow protection for all plumbing fixtures to prevent backflow of contaminated water.