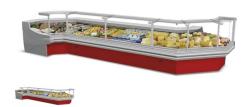

## Description

Serve over counter with straight upward opening glazing by means of hydraulic rams with upper glass shelf. Suitable for the display of fresh meat, sausages and delicatessen. Kami presents a perfect quality-price ratio. Available both Remote and Plug-in versions.