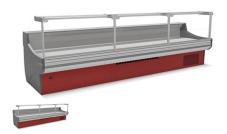

## Description

Serve over counter with straight upward opening glazing by means of hydraulic rams with upper glass shelf. Suitable for the display of fresh meat, sausages and delicatessen. Kami presents a perfect quality-price ratio. Available both Remote and Plug-in versions.