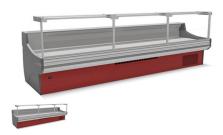

## Description

Serve over counter with straight upward opening glazing by means of hydraulic rams with upper glass shelf. Suitable for the display of fresh meat, sausages and delicatessen. Kami presents a perfect quality-price ratio. Available both Remote and Plug-in versions.