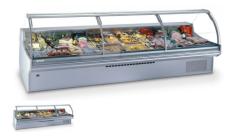

## Description

Serve over counter with single curve front tempered glass with upward glass opening by means of hydraulic rams and downward swinging glass. Suitable for the display of fresh meat, sausages and delicatessen. Kai presents a perfect quality-price ratio.