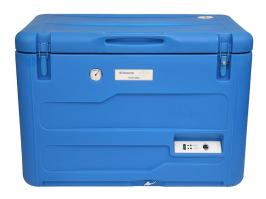

## Ice-lined Vaccine Refrigerator TCW 3000 DC

Rating: Not Rated Yet

Price:

Variant price modifier:

Base price with tax:

Price with discount:

Salesprice with discount:

Sales price:

## **Additional Information**

Powered by Technology Vaccine storage capacity (I) Energy consumption (Kwh/24h)

Hold over time (at +43°C) WHO specifications

Electricity
Compressor
109.5
1.01 KWh at +43°C (Refrigerator mode), 1.82 KWh at +43°C (Freezer mode)
23.40 h
E003 / RF04.1