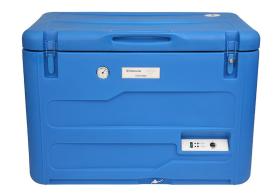

## Ice-Lined Vaccine Refrigerator TCW 3000 AC

Rating: Not Rated Yet **Price:** Variant price modifier: Base price with tax: Price with discount: Salesprice with discount:

Sales price:

Sales price without tax:

## **Additional Information**

Powered by Technology Vaccine storage capacity (I) Energy consumption (Kwh/24h)

Hold over time (at +43°C) WHO specifications Electricity Compressor 150 1.37 KWh at +43°C (Refrigerator mode), 3.83 KWh at +43°C (Freezer mode 53.17 h E003 / RF03.1