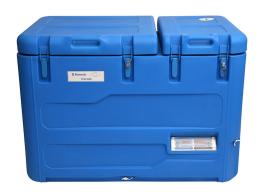

## Ice-lined Vaccine Refrigerator TCW 2000 DC

Rating: Not Rated Yet

Price:

Variant price modifier:

Base price with tax:

Price with discount:

Salesprice with discount:

Sales price:

## **Additional Information**

Powered by Technology Vaccine storage capacity (I) Energy consumption (Kwh/24h) Hold over time (at +43°C) WHO specifications Electricity
Compressor
76
0.58 KWh at +43°C (Freezer OFF), 0.99 KWh at +43°C (Freezer ON)
13.58 h
E003 / RF04.1