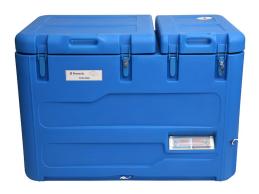

## Ice-Lined Vaccine Refrigerator TCW 2000 AC

Rating: Not Rated Yet

Price:

Variant price modifier:

Base price with tax:

Price with discount:

Salesprice with discount:

Sales price:

## **Additional Information**

Powered by Technology Vaccine storage capacity (I) Energy consumption (Kwh/24h) Hold over time (at +43°C) WHO specifications Electricity
Compressor
60 @ 43°C ambient temp.
1.87 KWh at +43°C (Freezer OFF), 1.95 KWh at +43°C (Freezer ON)
39.4 h
E003 / RF03.2