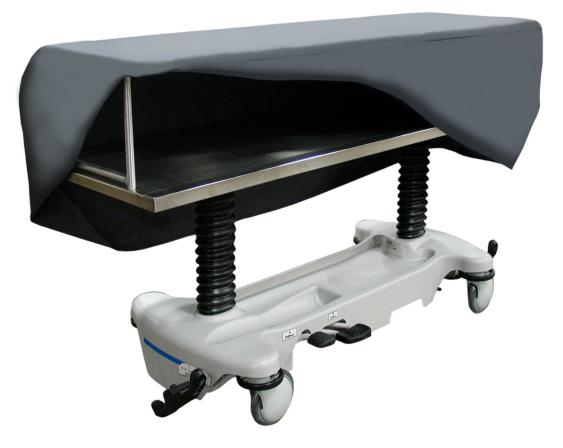

## Special Pricing Valid in the UNITED STATES ONLY

The unit allows for the concealed removal/transport of a deceased patient from the hospital room to the morgue. The carrier gives the illusion of being a standard empty gurney while hiding the cadaver beneath a specially fabricated top cover. The unit features adjustable elevation and easy steering control. It comes with a versatile locking mechanism allowing single locking caster to assist in steering, and all casters locking to ensure stability while working.