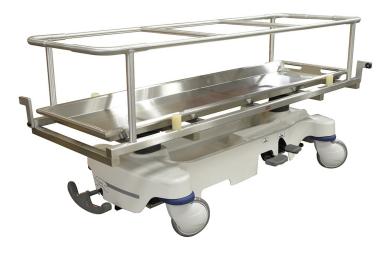

## Description

The unit allows for the concealed removal/transport of a deceased patient from the hospital room to the morgue. A roller top frame allows easy transfer of a body tray from carrier to lift or carrier to refrigerator. The unit features adjustable elevation and easy steering control. The carrier comes with a single locking caster to assist in steering, and all casters locking to ensure stability while working.