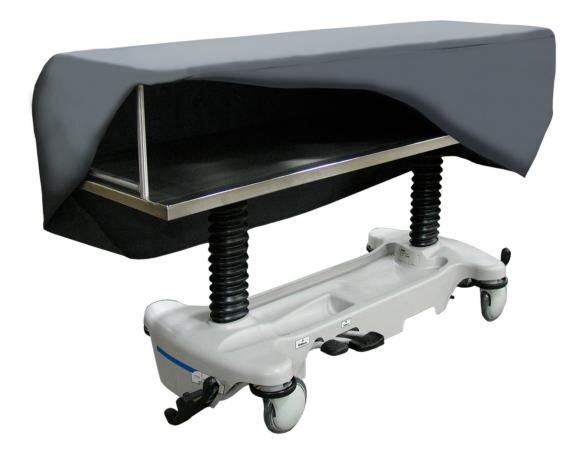

## Special Pricing Valid in the UNITED STATES ONLY

The unit allows for the concealed removal/transport of a deceased patient from the hospital room to the morgue. The carrier gives the illusion of being a standard empty gurney while hiding the cadaver beneath a specially fabricated top cover. The unit features adjustable elevation and easy steering control. It comes with a versatile locking mechanism allowing single locking caster to assist in steering, and all casters locking to ensure stability while working.