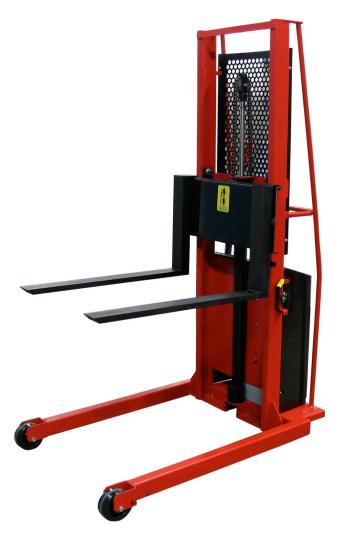

## Ask a question about this product

Manufacturer:

Description

- Battery operated hydraulic lift.
- Designed with a narrow straddle which allows you to ease through congested work areas and narrow aisles.
- Expanded metal safety screen with reinforced edges for operator protection.
- Lift powered by a heavy-duty 12V battery with a built-in 12A automatic tapering battery charger.
- Equipped with floor protective 5in/12cm diameter front load phenolic wheels and a rear foot controlled floor brake mechanism.