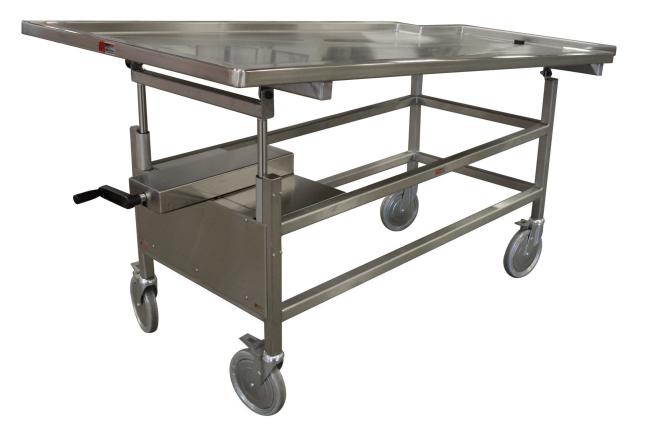

## Hydraulic Bariatric Carrier Chassis

Rating: Not Rated Yet Price: Variant price modifier: Base price with tax: Price with discount: Salesprice with discount: Sales price: Sales price without tax:

Discount:

## Description

- Features adjustable elevation via a special hydraulic hand crank mechanism.
- Designed for use with oversize cases; Every facility should have at least one of these units available for these extreme situations.
- Top tray is permanently attached and fabricated from 12 gauge stainless steel.
- Base frame fabricated from 1.5in/3cm square, .12 tubing thickness, 304 stainless steel tubing.
- Carrier is designed with a 3in/7cm permanent slope.