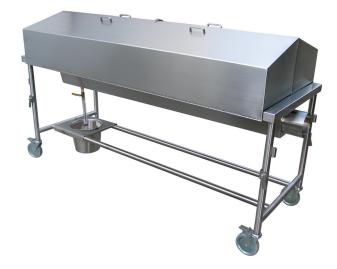

## Hooded Dissection Table with Exhaust Chamber

Rating: Not Rated Yet **Price:** Variant price modifier:

Base price with tax:

Price with discount:

Salesprice with discount:

Sales price:

Sales price without tax:

Discount:

Tax amount:

Ask a question about this product

Manufacturer:

Description

- This dissection table is quickly becoming the standard for any new dissection area.
- Ventilation across the entire work area provides a better working environment by removing all odors and fumes.
- Center plenum located below work surface along entire length of the table.
- Easily removable stainless steel air distribution baffle to create uniform downdraft air velocity across entire work surface.
- Fabricated from heavy gauge 304 stainless steel with a No.4 finish.