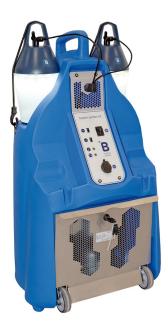

## **Additional Information**

External dimensions (H x W x D) (mm) Shipping dimensions H x W x D (mm) Net weight (kg) Shipping weight (kg) Outer Material Voltage (V) Scope of delivery 870 x 520 x 510 1040 x 752 x 625 27 45 rotomoulded polyethylene 12 - 20 1 x cigarette lighter socket (12V/20W), 1 x mobile ceiling fan, 1 x rechargeable 27Ah battery with a life cycle of 5 years, 2 x rechargeable LED lights with 3 settings and an autonomy of 35 hours., 2 x USB outputs (5W each), 3 x keys for the locker