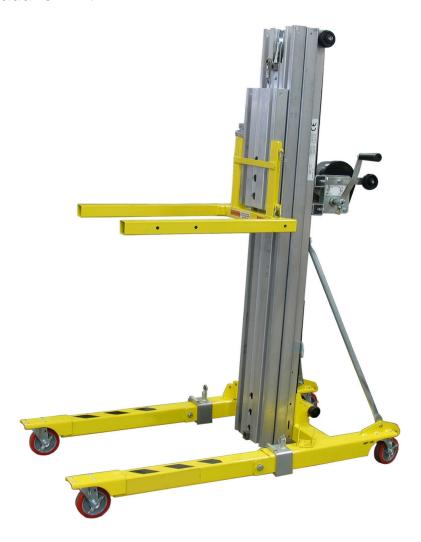

## Description

- Hand crank cadaver lift featuring a telescoping mast that allows positioning of loads at precisely the desired height.
- Heavy-duty steel construction with am aluminum housing.
- Highly reliable, single speed winch uses idler roller to feed cable evenly on the drum to avoid cable flats.
- Ideal for compact storage; no tools or loose hardware to worry about.