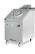

## Description

- Adaptable LPG or NG
- Magnet Safety valves.
- 66 cm dorne dimension.
- Insulated body.
- Removable tray for waste collection.
- Stainless Steel Body.

| Code       | Description          | Dimensions<br>mm |              |   | Weight<br>kg | Net<br>m3 | Power<br>kw |
|------------|----------------------|------------------|--------------|---|--------------|-----------|-------------|
|            |                      | а                | b            | С |              |           |             |
| EMP.TDR.01 | Gas Tandoori<br>Oven |                  | 715x945x1225 |   | 90           | 0.83      | 12          |