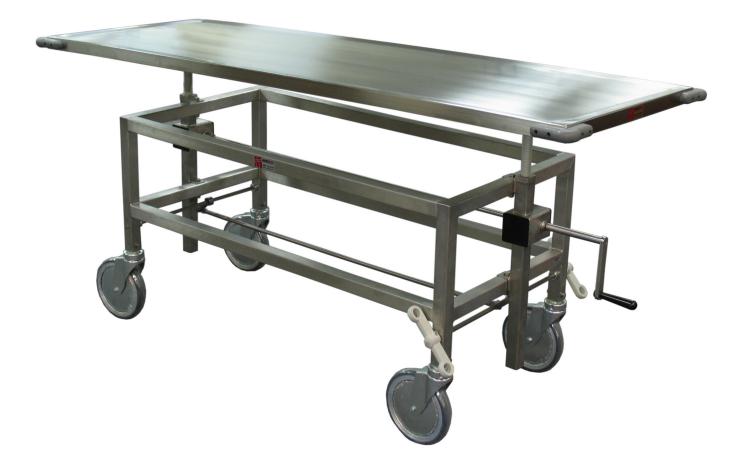

## Front & Rear Elevating Autopsy Carriers

Rating: Not Rated Yet **Price:** Variant price modifier: Base price with tax: Price with discount: Salesprice with discount: Sales price:

Sales price without tax:

## Description

- Comes with a front and rear hand cranking system to assist in elevation to benefit working comfort and allow for drainage of overflow liquids and debris.
- Economically priced yet still performs well under heavy duty use.
  Cadaver lift accessible.