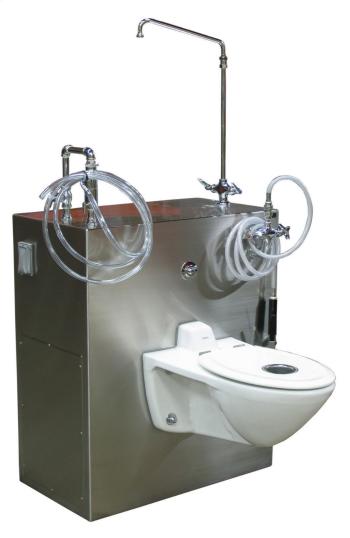

## Flush Embalming Station

Rating: Not Rated Yet

Price:

Variant price modifier:

Base price with tax:

Price with discount:

Salesprice with discount:

Sales price:

## Description

- All stainless steel construction on rear base housing.
- Large white vitreous china flush sink.
- Hot and cold water mixing faucet mounted on top deck with high spout for use with your embalming machine.
- Internally plumbed and wired requiring on singly point connection of water and power.