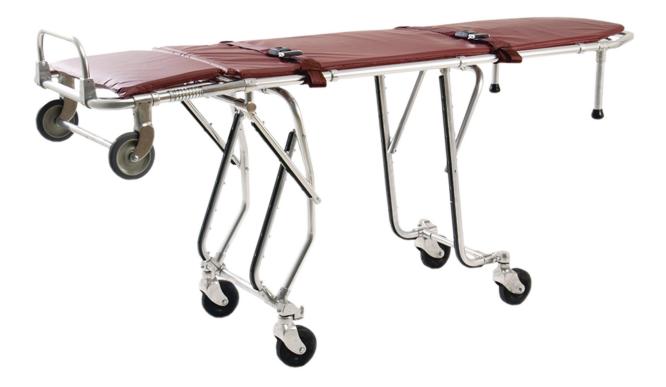

## Ask a question about this product

Manufacturer:

Description

- A cot designed to be highly maneuverable in close quarters, providing easy access to the body.
- Folding end section shortens the cot by 15". Combined with its tapered head section, navigating corners becomes much less of an obstruction.
- Multi-level undercarriage provides flexibility upon retrieval.