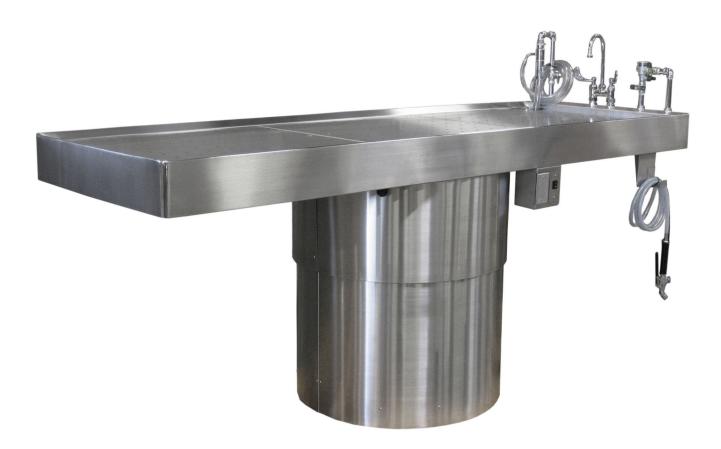

## Description

- All type 304 stainless steel construction with a polished No. 4 finish.
- Heliarc-welded seams and joints, ground and polished to match adjoining surfaces.
- Height adjustment via electro hydraulic mechanism.
- Radii on all inside and outside corners for easy cleaning.
- Top rotates manually 180° in either direction and features a convenient swivel lock handle.
- Plumbing and electrical lines factory installed and require only single point connection at the project location.
- Backflow protection for all plumbing fixtures to prevent backflow of contaminated water.