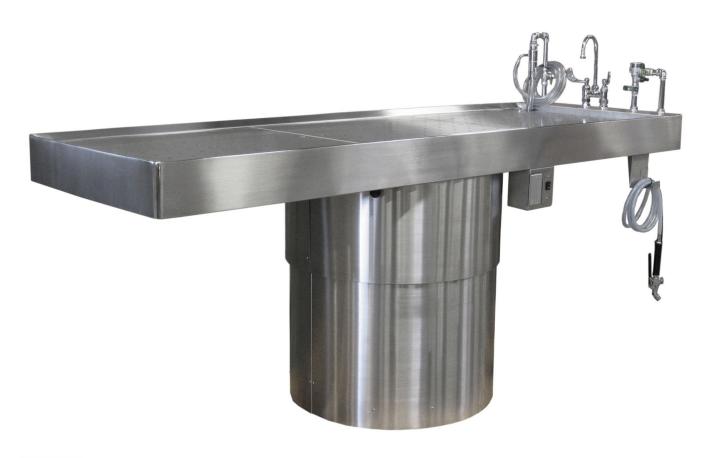

## Description

- All type 304 stainless steel construction with a polished No. 4 finish.
- Heliarc-welded seams and joints, ground and polished to match adjoining surfaces.
- Height adjustment via electro hydraulic mechanism.
- Radii on all inside and outside corners for easy cleaning.
- Top rotates manually 180° in either direction and features a convenient swivel lock handle.
- Plumbing and electrical lines factory installed and require only single point connection at the project location.
- Backflow protection for all plumbing fixtures to prevent backflow of contaminated water.