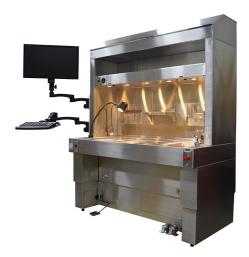

## Description

- Model GL100 Elevating Pathology Grossing Station is our premiere unit. All required features for any grossing procedure comes standard.
- All stainless steel construction of the entire work area and all exterior closure panels.
- Height adjustment from 32in/81cm to 44in/111cm via electro hydraulic mechanism.
- Dissecting area rinse to provide a constant flow of water below the work area.