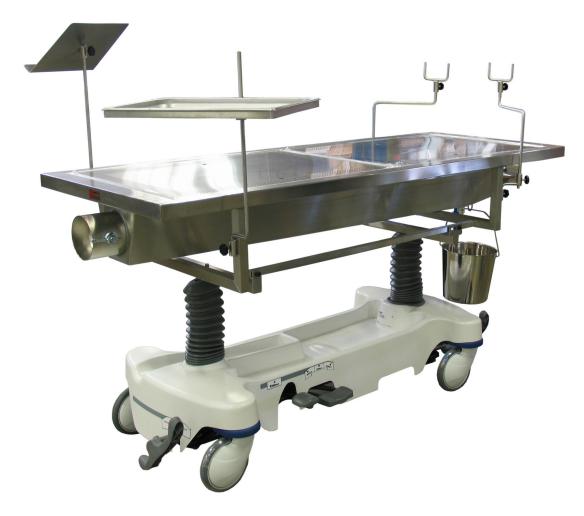

## **Elevated Dissection Table with Exhaust Chamber**

Rating: Not Rated Yet

Price:

Variant price modifier:

Base price with tax:

Price with discount:

Salesprice with discount:

Sales price:

## Description

- This dissection table provides both odor removal and versatility with height adjustment.
- Hydraulic base assembly provides easy height adjustment via foot pedal.
- Ventilation across the entire work area provides a better working environment by removing all odors and fumes.
- Fabricated from heavy gauge 304 stainless steel with a No.4 finish.