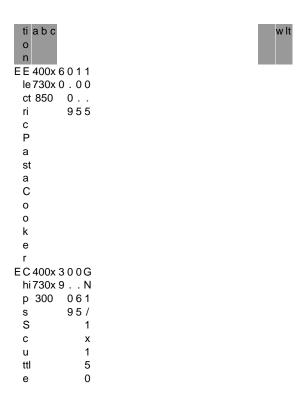

# **ELECTRIC PASTA COOKER**

- Thermostatic control.
- Stainless steel baskets.
- Water filling tap.
- Discharge valve.
- Overflow drainage system.
- Easy to clean and hygienic.
- Stainless steel body.

### **CHIPS SCUTTLE**

- Operates in order to keep fries warm and drain oil.
- Infrared ceramic heater.
- Special form on the container, provides maximum efficiency in order to drain oil.
- Easy to clean and hygienic.
- Stainless steel body.