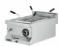

#### **EMP.6DE010**

- Operates in order to keep fries warm and drain oil.
- Infrared ceramic heater.
- Special form on the container, provides maximum efficiency in order to drain oil.
- Easy to clean and hygienic.
- Stainless steel body.