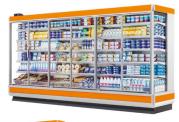

## Description

Vertical, positive-temperature display unit for the display and sale of dairy products, cured meats, fruit and vegetables, meat and poultry. Extremely versatile and easily adapted to displaying an extremely wide range of product types, Euro Bali ensures significant energy savings.