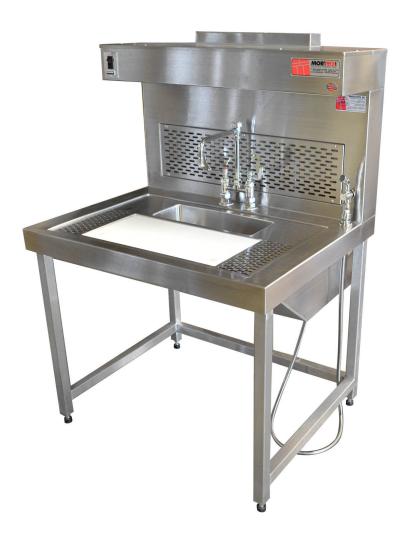

## **Dual-Draft Pathology Workstation**

Rating: Not Rated Yet

Price:

Variant price modifier:

Base price with tax:

Price with discount:

Salesprice with discount:

Sales price:

## Description

- Fabricated from heavy gauge 304 stainless steel with a No. 4 finish.
- Heliarc-welded seams and joints, ground and polished to match adjoining surfaces.
  Radii on all inside and outside corners for easy cleaning.