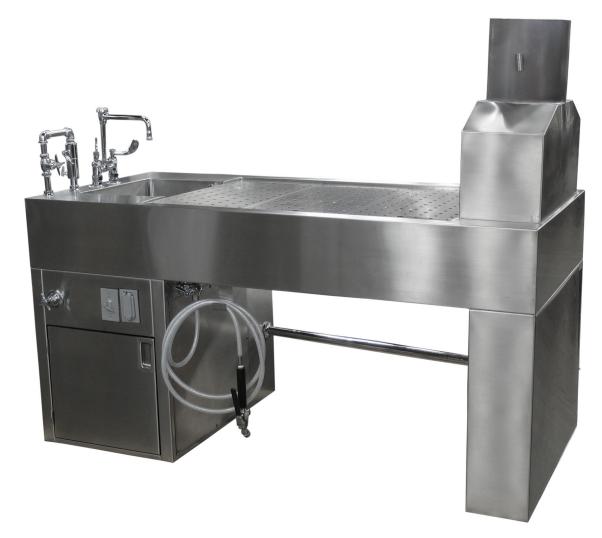

## **Downdraft Necropsy Workstation**

Rating: Not Rated Yet

Price:

Variant price modifier:

Base price with tax:

Price with discount:

Salesprice with discount:

Sales price:

## Description

- Ventilated workstation for animal necropsies. Pulls air/odors down and away from personnel.
- Type 304 stainless steel construction.
- Heliarc-welded seams and joints, ground and polished to match adjoining surfaces.
- Radii on all inside and outside corners for easy cleaning.
- Internal baffle to distribute downdraft exhaust across entire length of the table.
- Full length, perforated supports.
- Rapid and positive drainage.