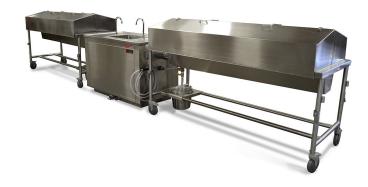

## Description

- The Docking Station provides the 600024 with a place to complete any function of this versatile dissection table. Providing dual exhaust and drain connections to facilitate the functionality and cleaning of the table and subject.
- Length:.....53 in/134 cm.
- Height table:...... 36 in./91 cm.
- Height overall:..... 49 in./124 cm.