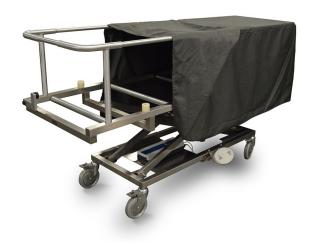

## Description

The Model 600040S Covered Cadaver Carrier Scissor With Rollers allows for the concealed removal and transport of a deceased patient from the hospital room to the morgue. The carrier gives the illusion of being a standard empty gurney while hiding the cadaver beneath a specially fabricated top cover. A roller top frame allows easy transfer of body tray from carrier to lift or carrier to refrigerator. The unit features stainless steel construction and adjustable elevation via foot pedal operated hydraulics.