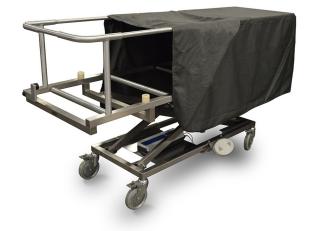

## Description

The Model 600040S Covered Cadaver Carrier Scissor With Rollers allows for the concealed removal and transport of a deceased patient from the hospital room to the morgue. The carrier gives the illusion of being a standard empty gurney while hiding the cadaver beneath a specially fabricated top cover. A roller top frame allows easy transfer of body tray from carrier to lift or carrier to refrigerator. The unit features stainless steel construction and adjustable elevation via foot pedal operated hydraulics.