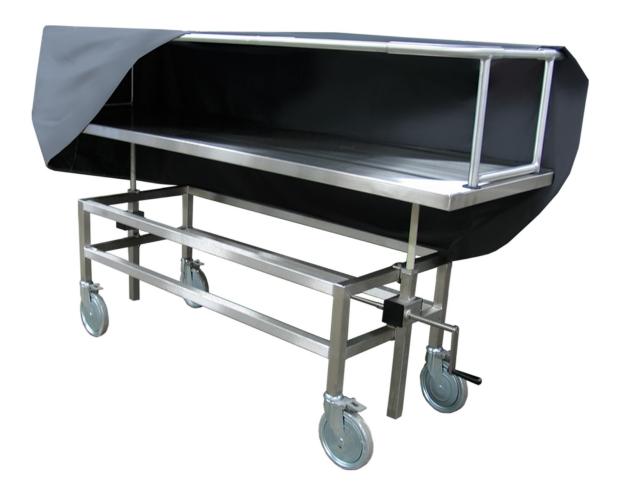

## Description

The unit allows for a concealed removal/transport of a deceased patient from the hospital room to the morgue. The carrier gives the illusion of being a standard empty gurney while hiding the cadaver beneath a specially fabricated top cover. The unit features stainless steel construction and adjustable elevation via hand crank mechanism.