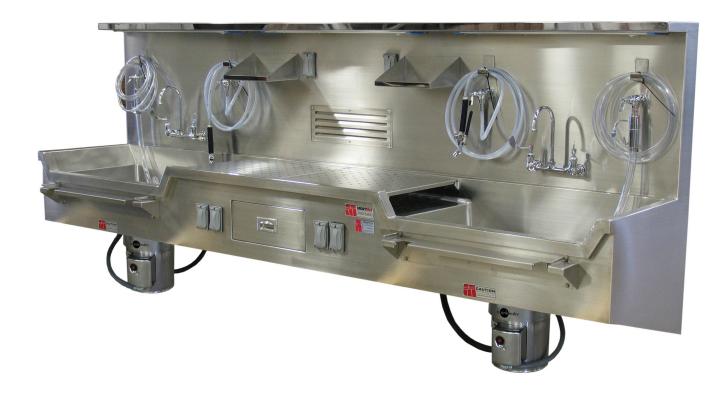

## Description

- (2) Large single-compartment sink with rapid and positive drainage.
- (2) Cart-to-sink locking mechanism with slide latch which can be accessed from either side of the carrier.
- Full length specimen shelf (12in/30cm wide x "length of unit").
- All stainless steel construction with heliarc welded seams and joints, ground and polished to a smooth finish.
- Large radii on all inside corners for easy cleaning and required sanitation.
- Plumbing and electrical lines are factory installed and require only minimum installation.