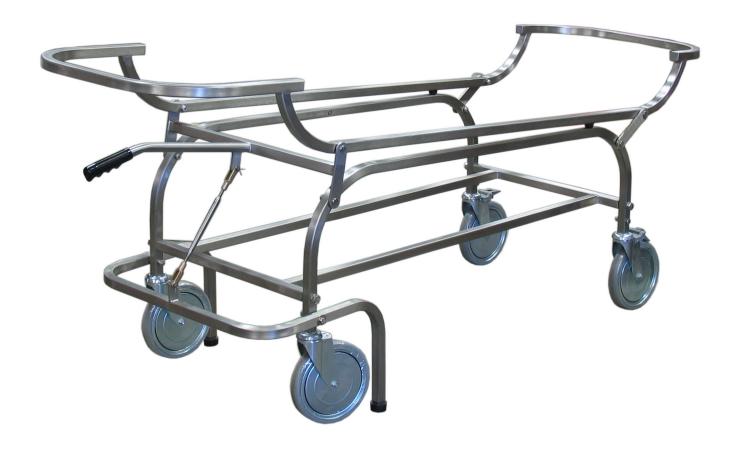

## Description

- Designed to lay flat for dressing procedures and/or tilt for embalming procedures.
- A handle is provided that when lifted tilts the platform and automatically engages the positive locking brake-leg mechanism.
- The subframe shape permits the simple lifting on or off of the operating platform, no mechanical fastening devices are required.
- Allows for easy access and removal of the tray with a cadaver lift.