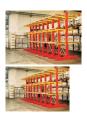

## Description

Tax amount:

Self-supporting cantilever system of high load-carrying capacity is designed for single-sided or double-sided storing of goods of extended dimensions.

- Self-supporting cantilever system of high load-carrying capacity
- Intended to storing goods of extended dimensions
- Support arms of different lengths and load-carrying capacities
- A wide variety of accessories (blockers, special holders, shelves, etc.)
- Installation of support arms adaptable in height and spacing of 50 mm