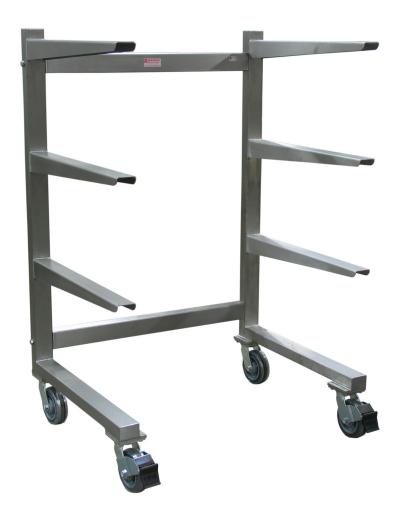

## Description

- Designed to hold our various cadaver trays.Casters allow mobility for transport or cleaning purposes.
- Designed for heavy-duty use.
  Each tier will support in excess of 300lbs/136kg in a free-standing position.
- Cadaver lift accessible.
- The unit ships knocked down and requires assembly.